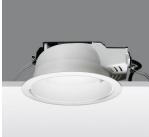

# Technical description:

Recessed fitting designed to use compact fluorescent lamps. The optical assembly is made of self-extinguishing thermoplastic material. The painted steel top plate acts as a heat dissipater, consequently optimising performance levels and ensuring outputs of up to 80%. The optical assembly is designed for installation in public environments and features surfaces made with inflammable materials. The fitting is installed by means of special fastening springs, which guarantee excellent anchoring to false ceilings ranging from 1 to 25 mm in thickness. The component-holding box is already wired and fitted with a luminous element.

#### Installation:

Recessed with 212-mm diameter holes.

Dimension: D= 232 mm h= 100 mm

Colour:

White (01)

Mounting:

Ceiling recessed