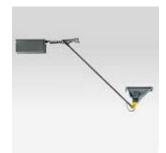

**IGZLingotto pendant** 

Design Renzo Piano iGuzzini

September 2012

IGZLingotto pendant - Suspended Lingotto - large optical assembly 250W HIT-DE

Attention! Code out of production

#### Technical description:

The optical assembly is composed of three elements: the cover is made of die cast aluminium and houses the lampholder; the holder frame with silicone gasket is made of die cast aluminium and fixed to the optical assembly with nickel-plated screws; the articulated joint is used for the vertical orientation of the cover. Iron rod used to fix the optical assembly to the ceiling and wiring box made of extruded aluminium with end caps of die cast aluminium.

## Dimension:

1720x780mm

## Mounting:

Ceiling arm