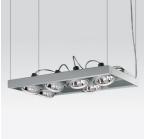

September 2012

640

Cestello - Pendant with 8 optical assemblies and 2 electronic control gear 6x35 W CDM-R 111 (HIGH EFFICIENCY FIXTURE) Attention! Code out of production

#### **Technical description:**

Modular lighting system using CDM-R 111 6X35W metal halide lamps. Made up of an extruded aluminium structure and provided with adjustable gimbals (+/-45°) in die-cast aluminium with mechanical locking device to guarantee stability of light sources during the ordinary maintenance. Die-cast lampholder rings.

## Dimension:

640x300mm

#### Colour:

Grey (15)

## Mounting:

Ceiling pendant