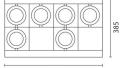

September 2012







640

Cestello - Pendant with 8 optical assemblies and 2 electronic control gear 6x35 W CDM-R 111 (HIGH EFFICIENCY FIXTURE) Attention! Code out of production

## Product code:

3185

#### **Technical description:**

Modular lighting system using CDM-R 111 6X35W metal halide lamps. Made up of an extruded aluminium structure and provided with adjustable gimbals (+/-45°) in die-cast aluminium with mechanical locking device to guarantee stability of light sources during the ordinary maintenance. Die-cast lampholder rings.

Suspended with ceiling mounting kit, including no. 4 steel wires and no. 4 steel holding elements.

## Dimension:

640x300mm

#### Colour:

Grey (15)

## Weight [Kg]:

5,7

## Mounting:

Ceiling pendant

# Wiring:

Provided with electronic control gear for CDM-R 111 6x35W.