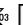

September 2012

640

Cestello - Pendant with 8 optical assemblies and 2 electronic control gear 6x35 W CDM-R 111 (HIGH EFFICIENCY FIXTURE) Attention! Code out of production

#### **Technical description:**

Modular lighting system using CDM-R 111 6X35W metal halide lamps. Made up of an extruded aluminium structure and provided with adjustable gimbals (+/-45°) in die-cast aluminium with mechanical locking device to guarantee stability of light sources during the ordinary maintenance. Die-cast lampholder rings.

Suspended with ceiling mounting kit, including no. 4 steel wires and no. 4 steel holding elements.

## Dimension:

640x300mm

#### Colour:

Grey (15)

## Weight [Kg]:

5,7

## Mounting:

Ceiling pendant

# Wiring:

Provided with electronic control gear for CDM-R 111 6x35W. Complete with silicone cables with fibre-glass plait.