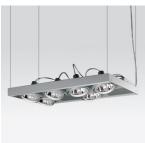

September 2012

640

Cestello - Pendant with 8 optical assemblies and 2 electronic control gear 6x35 W CDM-R 111 (HIGH EFFICIENCY FIXTURE) Attention! Code out of production

#### **Technical description:**

Modular lighting system using CDM-R 111 6X35W metal halide lamps. Made up of an extruded aluminium structure and provided with adjustable gimbals (+/-45°) in die-cast aluminium with mechanical locking device to guarantee stability of light sources during the ordinary maintenance. Die-cast lampholder rings.

## Dimension:

640x300mm

#### Colour:

Grey (15)

## Mounting:

Ceiling pendant