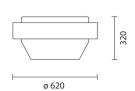

September 2012





## Greenwich - Direct/indirect light pendant luminaire w/100W Ba 15d auxiliary halogen lamp 150W/150W HIT

# Product code:

3127

## **Technical description:**

Indoor up-down luminaire for 2x150W HIT metal halide lamps with 1x100W Ba 15d pre-starting halogen lamp. Made up of turned aluminium body and bent extruded aluminium ring joined to the body with screws on spacers. PG11 for waterproof power supply cable. Tempered protection glasses with silicone gaskets fixed to the body with bayonet screws, aluminium component-holding plate with steel screws, power supply unit with power factor correction and anti-short circuit protection system. 99.85% superpure aluminium optics with polishing and sandblasting finish, 60°-100° adjustment device for downlight emission and anti-glare spill-ring.