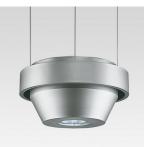

## **Technical description:**

Indoor up-down luminaire for 2x150W HIT metal halide lamps with 1x100W Ba 15d pre-starting halogen lamp. Made up of turned aluminium body and bent extruded aluminium ring joined to the body with screws on spacers. PG11 for waterproof power supply cable. Tempered protection glasses with silicone gaskets fixed to the body with bayonet screws, aluminium component-holding plate with steel screws, power supply unit with power factor correction and anti-short circuit protection system. 99.85% superpure aluminium optics with polishing and sandblasting finish, 60°-100° adjustment device for downlight emission and anti-glare spill-ring.

# Installation:

Suspended by means of rigid aluminium rods with +/-80 mm adjustment device, aluminium base for wall or ceiling installation and aluminium trapezoidal element for luminaire support. Suspended by means of steel cables with piston fixing system and aluminium power supply base.