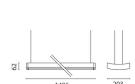

rent power supply cable and steel suspension cables (length 2 m), with millimetric adjustment system on the optical assembly. The fitting is mounted to the ceiling by means of steel plates covered by injection-moulded polycarbonate bases. The terminal blocks housed inside either base make it possible to have double operation.

#### Installation

Suspended by means of steel cables. The fitting has a 2-m long electric cable.

### Dimension:

D=1496 x 203m H=62mm

# Colour:

Grey (15)

## Mounting:

Ceiling pendant

# Wiring:

Dimmable digital electronic control gear (DALI). The electronic components needed for operation are housed into the internal structure and are covered by a sheet-steel protection plate. Occupies 1 DALI address.

Complies with EN605981 and pertinent regulations