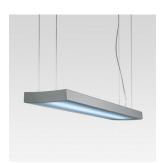

## **Technical description:**

Suspended fitting for direct/indirect emission designed for compact fluorescent lamps TC-L. Distribution of the luminous flow: 65% indirect light, 35% direct light. The optical assembly has painted extruded-aluminium side profiles, painted injection-moulded polycarbonate end caps and an internal painted sheet-steel structure. The polycarbonate diffuser screen has microprisms. In combination with a diffusing opaline polycarbonate film, it permits excellent diffusion of the direct component of the light. The fitting comes complete with transparent power supply cable and steel suspension cables (length 2 m), with millimetric adjustment system on the optical assembly. The fitting is mounted to the ceiling by means of steel plates covered by injection-moulded polycarbonate bases. The terminal blocks housed inside either base make it possible to have double operation.

### Dimension:

D=1496 x 203m H=62mm

# Colour:

Grey (15)

## Mounting:

Ceiling pendant