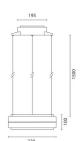

#### Dimension:

D 320 mm h 100 mm

### Notes:

Complete with suspension cables L=1500 mm, base and power supply cable.

960°C

Complies with EN605981 and pertinent regulations