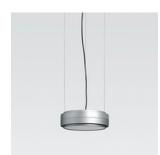

### **Technical description:**

Suspended fitting designed to use halogen lamp with down-light emission. The optical assembly and ceiling-mounted power-supply rose are made of cast aluminium subjected to phosphochromate treatment and finished with liquid acrylic paint with high UV resistance. The superpure-aluminium internal symmetric reflector is equipped with a screen that ensures an antiglare angle of 40°. The lower transparent hardened soda-lime glass is housed in the assembly with no visible screws. The suspension system supplied with the product is made up of three steel cables L = 1500 mm with millimetric adjustment devices included in the rose supports. External black power-supply cable.

#### Dimension:

D 320 mm h 100 mm

# Colour:

Grey (15)

# Mounting:

Ceiling pendant