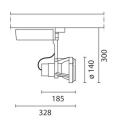

September 2012





### Trimmer - Projector with electronic control gear 40° 150W HIT

# Product code:

2725

### **Technical description:**

Luminaire for 1x150W HIT discharge lamp. Made up of power supply box, adapter for mains voltage electrified tracks, support arm and optical assembly. The power supply box is composed of a diecast aluminium bearing base with the electrical components for discharge lamps, moulded polycarbonate cover with 850° NF C20 paint finish, aluminium mechanical fixing system with screw and helicoidal spring for correct positioning. The support arm is made up of two diecast aluminium elements joined with M3 screws and houses the power supply cable for the lamp. The diecast aluminium optical assembly is joined to the lower end of the arm with M5 screws on conic steel washers. It can