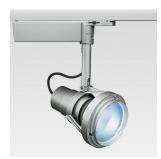

### Trimmer - Projector with electronic control gear 40° 150W HIT

### **Technical description:**

Luminaire for 1x150W HIT discharge lamp. Made up of power supply box, adapter for mains voltage electrified tracks, support arm and optical assembly. The power supply box is composed of a diecast aluminium bearing base with the electrical components for discharge lamps, moulded polycarbonate cover with 850° NF C20 paint finish, aluminium mechanical fixing system with screw and helicoidal spring for correct positioning. The support arm is made up of two diecast aluminium elements joined with M3 screws and houses the power supply cable for the lamp. The diecast aluminium optical assembly is joined to the lower end of the arm with M5 screws on conic steel washers. It can be inclined by 100° with screw locking device and rotated by 340° about the vertical axis with continuous friction and screw locking device. 99.85% superpure aluminium optics with polishing and sandblasting finish and PPS multigrooves.