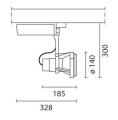

September 2012





Trimmer - Projector with electronic control gear 15° 150W HIT

# Product code:

2724

### **Technical description:**

Luminaire for 1x150W HIT discharge lamp. Made up of power supply box, adapter for mains voltage electrified tracks, support arm and optical assembly. The power supply box is composed of a diecast aluminium bearing base with the electrical components for discharge lamps, moulded polycarbonate cover with 850° NF C20 paint finish, aluminium mechanical fixing system with screw and helicoidal spring for correct positioning. The support arm is made up of two diecast aluminium elements joined with M3 screws and houses the power supply cable for the lamp. The diecast aluminium optical assembly is joined to the lower end of the arm with M5 screws on conic steel washers. It can be