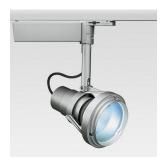

### **Technical description:**

Luminaire for 1x150W HIT discharge lamp. Made up of power supply box, adapter for mains voltage electrified tracks, support arm and optical assembly. The power supply box is composed of a diecast aluminium bearing base with the electrical components for discharge lamps, moulded polycarbonate cover with 850° NF C20 paint finish, aluminium mechanical fixing system with screw and helicoidal spring for correct positioning. The support arm is made up of two diecast aluminium elements joined with M3 screws and houses the power supply cable for the lamp. The diecast aluminium optical assembly is joined to the lower end of the arm with M5 screws on conic steel washers. It can be inclined by 100° with screw locking device and rotated by 340° about the vertical axis with continuous friction and screw locking device. 99.85% superpure aluminium optics with polishing and sandblasting finish and PPS multigrooves.

# Installation:

On iGuzzini mains voltage electrified tracks. Compatible with Erco, Nokia, Staff and Hoffmaister tracks.