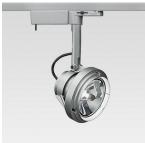

### **Technical description:**

Luminaire for 1x50W QR 111 low voltage halogen lamp. Made up of dimmable electronic transformer, adapter for mains voltage electrified tracks, support arm and optical assembly. The support arm is made up of two diecast aluminium elements joined with M3 screws and houses the power supply cable for the lamp. The diecast aluminium optical assembly is joined to the lower end of the arm with M5 screws on conic steel washers. It can be inclined by 100° with screw locking device and rotated by 340° about the vertical axis with continuous friction and screw locking device.

## Installation:

On iGuzzini mains voltage electrified tracks.

## Mounting:

Three circuit track