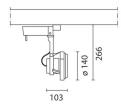

September 2012







Trimmer - Spotlight w/dimmable electronic transformer 50W 12 V QR 111

## Product code:

2721

### **Technical description:**

Luminaire for 1x50W QR 111 low voltage halogen lamp. Made up of dimmable electronic transformer, adapter for mains voltage electrified tracks, support arm and optical assembly. The support arm is made up of two diecast aluminium elements joined with M3 screws and houses the power supply cable for the lamp. The diecast aluminium optical assembly is joined to the lower end of the arm with M5 screws on conic steel washers. It can be inclined by 100° with screw locking device and rotated by 340° about the vertical axis with continuous friction and screw locking device.

## Installation:

On iGuzzini mains voltage electrified tracks.

## Dimension:

103x266mm

### Col