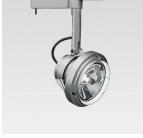

### **Technical description:**

Luminaire for 1x50W QR 111 low voltage halogen lamp. Made up of dimmable electronic transformer, adapter for mains voltage electrified tracks, support arm and optical assembly. The support arm is made up of two diecast aluminium elements joined with M3 screws and houses the power supply cable for the lamp. The diecast aluminium optical assembly is joined to the lower end of the arm with M5 screws on conic steel washers. It can be inclined by 100° with screw locking device and rotated by 340° about the vertical axis with continuous friction and screw locking device.

## Installation:

On iGuzzini mains voltage electrified tracks.

## Mounting:

Three circuit track