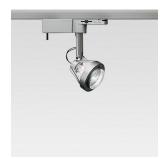

### **Technical description:**

Luminaire for 1x50W QR CBC 51 low voltage halogen lamp. Made up of dimmable electronic transformer, adapter for mains voltage electrified tracks, support arm and optical assembly. The support arm is made up of two diecast aluminium elements joined with M2.5 screws and houses the power supply cable for the lamp. The diecast aluminium optical assembly is joined to the lower end of the arm with M3 screws on conic steel washers. It can be inclined by 100° with screw locking device and rotated by 340° about the vertical axis with continuous friction and screw locking device.

## Installation:

On iGuzzini mains voltage electrified tracks.

## Dimension:

73x152mm

## Mounting:

Three circuit track