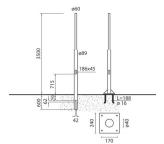

## Tapered steel poles for burial in ground diam. 89-60 mm h 4000 mm

Attention! Code out of production

## **Technical description:**

Tapered pole made of steel by means of roller levelling and welding process, 70 micron hot galvanised in compliance with UNI 5744-66 regulations. The cross-section and the thickness of the pole conform to the homologation specifications as set by the European regulations UNI EN 40.

#### Installation

Buried in ground for 500 mm.

## Dimension:

D 89-60 mm

# Wiring:

The inspection lid is made of die-cast aluminium and located at 1500 mm from the pole base. Dimensions are 186x45 mm The power supply cable enters the pole through a 60x40 mm slot located on the pole at 750 mm from the base. The earthing connection for the pole is made through an M8X17 mm tropicalised steel insert in the part of the pole that emerges from the ground.