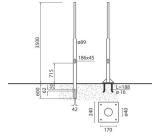

#### Steel tapered poles with base-plates diam. 89-60 mm h 3500 mm Attention! Code out of production

Product code:

### Dimension:

D 89-60 mm

## Wiring:

The inspection opening is located at 900 mm from the pole base. It is closed with a diecast aluminium lid. Its dimensions are 186x45 mm.