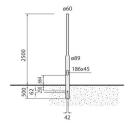

#### Installation:

Buried into the ground (500 mm).

## Dimension:

D 89-60 mm H 3000 mm

#### Wiring:

The inspection opening is located at 1350 mm from the pole base. It is closed with a diecast aluminium lid. Its dimensions are 186x45 mm. The 60x40 mm access for the power supply cable is located on the pole at 250 mm from the base. The earthing of the pole is made by a M8x17 tropicalized steel insert fixed on the sufacing part of the pole.