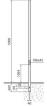

### Pole - Steel pole with buried base L=5600 diam. 102 mm h 5600 mm

Product code:

## Installation:

Buried into the ground (600 mm).

### Dimension:

D 102 mm H 5600 mm

# Wiring:

The inspection lid is located at 1850 mm from the pole base. It is closed with a die cast aluminium lid provided with 3-way in and 12-way out terminal board. The 60x40 mm access for the power supply cable is located on the pole at 250 mm from the base. The earthing of the pole is made with a M8x17 tropicalized steel insert fixed near the pole.