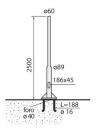

# Tapered steel poles with base-plate diam. 89-60 mm h=2500 mm Attention! Code out of production

Product code:

1204

#### Dimension:

D 89-60 mm H =2500 mm

Colour:

Black (04)

## Wiring:

The inspection lid is made of die-cast aluminium. Dimensions are 186x45 mm The earthing connection for the pole is made through an M8X17 mm tropicalised steel insert in the part of the pole that emerges from the ground.