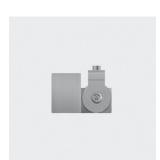

# Product code:

1128

### Technical description:

Intermediate single arm for pole made up of an attachment and a U-shaped bracket. The diecast-aluminium intermediate attachment is subjected to acrylic painting. The U-shaped bracket is made of galvanised painted bent sheet steel. The U-shaped bracket is coupled to the attachment by means of 2 stainless-steel screws M12x30. Two more stainless-steel screws M12x30 make it possible to fix the projector to the arm. The intermediate arm/projector assembly is fixed thanks to two screws M12x40.