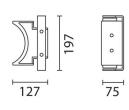

e:

1128

### Technical description:

Intermediate single arm for pole made up of an attachment and a U-shaped bracket. The diecast-aluminium intermediate attachment is subjected to acrylic painting. The U-shaped bracket is made of galvanised painted bent sheet steel. The U-shaped bracket is coupled to the attachment by means of 2 stainless-steel screws M12x30. Two more stainless-steel screws M12x30 make it possible to fix the projector to the arm. The intermediate arm/projector assembly is fixed thanks to two screws M12x40.

### Installation:

Pole installation at a height of 4 m.

# Dimension:

127 x 197 mm h 75 mm

## Colour:

Grey (15)

# Notes:

The intermediate arm is suitable for installation on all the poles of the iRoad system.

Complies with EN605981 and pertinent regulations