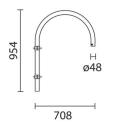

Design iGuzzini iGuzzini

September 2012



#### Arm - Arm

Arm

# Product code:

1057

#### **Technical description:**

Made of hot galvanized steeel, with 70 micron thickness, in compliance with the UNI 5744/66 regulation. Epoxy powder painting with orange peel finish. One end of the bracket is closed with a black polycarbonate cap sealed with silicone. On the opposite end there are 3 holes tapered to 120° on the same plane as the fixing screws of the attachment.

#### Installation

Fixed to the pole with the flange.

### Dimension:

707.7x954 mm

### Colour:

Black (04)|Grey (15)

# Weight [Kg]:

15

# Wiring:

The power supply cable enters through a 15 mm hole closed by a diaphragm cable-hitch.