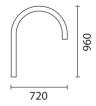

Design i**Guzzini** 

September 2012



#### Arm - Arm

Arm

# Product code:

1050

#### Technical description:

Made of hot galvanized steeel, with 70 micron thickness, in compliance with the UNI 5744/66 regulation. Epoxy powder painting with orange peel finish. One end of the bracket is closed with a black polycarbonate cap sealed with silicone. On the opposite end there are 3 holes tapered to 120° on the same plane as the fixing screws of the attachment.

#### Installation

Fixed to the pole with the flange.

### Dimension:

720x960 mm

#### Colour:

Grey (15)|Black (04)

# Weight [Kg]:

0

# Wiring:

The power supply cable enters through a 15 mm hole closed by a diaphragm cable-hitch.