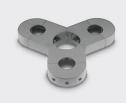

## Technical description:

The flange is used to connect the brackets to the pole. It is made of G AI Si UNI 5076 die cast aluminium. It supports three brackets in die cast aluminium. Epoxy powder painting with orange peel finish. The flange houses the wiring cables and a hooking element to prevent accidental rotation on the brackets. Earth continuity between bracket-flange-pole is provided by two M6x20 mm UNI 5931 stainless steel screws with underhead spring in order to prevent accidental loosening.

## Installation:

Fixed to the pole with socket head screws.