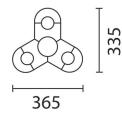

September 2012

## Flange -



# Product code: 1042

## Technical description:

The flange is used to connect the brackets to the pole. It is made of G AI Si UNI 5076 die cast aluminium. It supports three brackets in die cast aluminium. Epoxy powder painting with orange peel finish. The flange houses the wiring cables and a hooking element to prevent accidental rotation on the brackets. Earth continuity between bracket-flange-pole is provided by two M6x20 mm UNI 5931 stainless steel screws with underhead spring in order to prevent accidental loosening.

iGuzzini

## Installation:

Fixed to the pole with socket head screws.

# Dimension: 365x335 mm

Colour:

Grey (15)|Black (04)

# Notes:

The available part for the flange installation onto pole code 1207 is between 5 and 7 m in height.