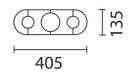

## Installation:

Fixed to the pole with socket head screw.

Dimension:

135x405 mm

Colour:

Grey (15)|Black (04)

Weight [Kg]:

0