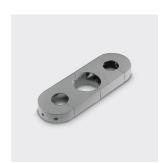

## Technical description:

The flange is used to connect the brackets to the pole. It is made of G Al Si UNI 5076 die cast aluminium. It supports three brackets in die cast aluminium. Epoxy powder painting with orange peel finish. The flange houses the wiring cables and a hooking element to prevent accidental rotation on the brackets. Earth continuity between bracket-flange-pole is provided by two M6x20 mm UNI 5931 stainless steel screws with underhead spring in order to prevent accidental loosening.