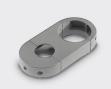

#### Technical description:

The flange is used to connect the brackets to the pole. It is made of G AI Si UNI 5076 die cast aluminium. It supports one bracket in die cast aluminium. Epoxy powder painting with orange peel finish. The flange houses the wiring cables and a hooking element to prevent accidental rotation on the brackets. Earth continuity between bracket-flange-pole is provided by two M6x20 mm UNI 5931 stainless steel screws with underhead spring in order to prevent accidental loosening.

### Dimension:

135x270 mm

Grey (15)|Black (04)

 $\bigcirc \bigcirc$ 

270