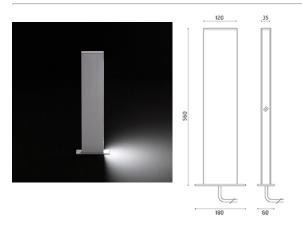

# Talia Low Power LED / H. 560 mm - Single Emission

#### **Bollard**

Bollard light

Pre-wired with approx 200mm of cable

### Talia

Bollard light. Configuration: extruded aluminium structure. Polycarbonate diffuser: opal UV-stabilised. Double layer coating for high resistance to corrosion: the aluminium components are painted with a double coat using powders which are compliant with QUALICOAT standards: a first layer of epoxy powder (with excellent chemical and mechanical resistance) and a second finishing layer of polyester powder (resistant to UV rays and atmospheric agents). The entire painting process of the aluminium fitting starts from components which have been sandblasted in advance to make the surface more porous and increase the adherence of the paint. Ares effects alkaline and acid washing to clean the surfaces completely, then rinses with demineralised water to remove any residue particles, subsequently a chemical conversion treatment is done to protect against rusting. Protection rating: IP65 In compliance with EN 60598-1 standards Class of insulation: Il Installation: The LED module is housed in a sealed transparent polycarbonate cylinder with compensation valve. The luminaire is equipped with a piece of cable and a wiring kit with crimp connectors and an adhesive heat-shrink tubing for a watertight electrical connection. We recommend installation on a concrete basement or surface, directly with bolts or through the dedicated fixing plate (to be ordered separately). Outdoor use requires suitable flexible cables. We recommend the use of a connection system with a protection degree greater than or equal to the protection degree of the luminaire.