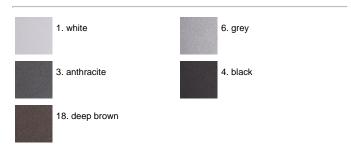

otection rating: IP65 In compliance with EN 60598-1 standards Class of insulation: Il Installation: The LED module is housed in a sealed transparent polycarbonate cylinder with compensation valve. The luminaire is equipped with a piece of cable and a wiring kit with crimp connectors and an adhesive heat-shrink tubing for a watertight electrical connection. We recommend installation on a concrete basement or surface, directly with bolts or through the dedicated fixing plate (to be ordered separately). Outdoor use requires suitable flexible cables. We recommend the use of a connection system with a protection degree greater than or equal to the protection degree of the luminaire.

# Talia Low Power LED / H. 560 mm - Single Emission



### IP65 ♥ □ C€

#### Available Colors for this Version



#### Warnings

#### **Bollard**



Bollard light



Pre-wired with approx 200mm of cable



#### Light Flux, Placement





#### **Product Code Details**

## 503009

Light Source



NATURAL WHITE 4000K LOW POWER LEDs  $5W/220\div240V$  Total power 6W LED Im  $360\div0$ UTPUT Im 123 CRI >80

Integral electronic power supply





Code: 139 Base plate and fixing bolts 160 x 100 x H 170 mm



Code: 237 SPD: (Surge Protection Device) 275Vac Maximum discharge current 10KA (8/20µs) Maximum operating current 5A Suitable for series connection - IP66