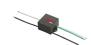

Code: 237 SPD: (Surge Protection Device) 275Vac Maximum discharge current 10KA (8/20µs) Maximum operating current 5A Suitable for series connection - IP66