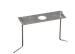

## 503009

Light Source

NATURAL WHITE 4000K LOW POWER LEDs  $5W/220\div240V$  Total power 6W LED Im  $360\div0$ UTPUT Im 123 CRI >80

Integral electronic power supply

Code: 139 Base plate and fixing bolts 160 x 100 x H 170 mm