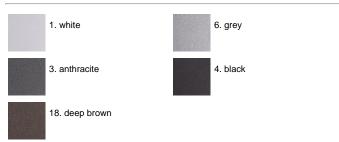

use of a corrugated tube (Ø 30-50mm) allows an easier connection to the line. We recommend installation on a concrete basement or surface, directly with bolts or through the dedicated fixing plate (to be ordered separately). Outdoor use requires suitable flexible cables. We recommend the use of a connection system with a protection degree greater than or equal to the protection degree of the luminaire.

### Sandro Power LED / H. 500 mm





### Product Code Details



Light Source



WARM WHITE 3000K POWER LEDs 5,5W/100÷240V Total power 8W LED Im 600 ÷ OUTPUT Im 321 CRI >80 Integral electronic power supply





ARES s.r.l - Socio Unico v.le dell'Artigianato n.24 - 20881 Bernareggio - MB (Italy) www.aresill.net - flos.outdoor@flos.com

## IP65 ♥ □ C€

### Available Colors for this Version



Pre-wired with approx

200mm of cable

#### Warnings

#### Bollard



Protection against impact. IK 10 - 20,00 joule

Bollard light

### Light Flux, Placement





Code: 138 Base plate and fixing bolts 180 x 60 x H 170 mm



Code: 237 SPD: (Surge Protection Device) 275Vac Maximum discharge current 10KA (8/20µs) Maximum operating current 5A Suitable for series connection - IP66