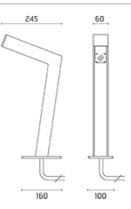

### Sandro Power LED / H. 500 mm

### Light Flux, Placement

Code: 138 Base plate and fixing bolts 180 x 60 x H 170 mm

Code: 237 SPD: (Surge Protection Device) 275Vac Maximum discharge current 10KA (8/20µs) Maximum operating current 5A Suitable for series connection - IP66