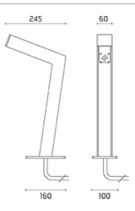

### Sandro Power LED / H. 500 mm

### Light Flux, Placement

Code: 138 Base plate and fixing bolts 180 x 60 x H 170 mm

Code: 237 SPD: (Surge Protection Device) 275Vac Maximum discharge current 10KA (8/20µs) Maximum operating current 5A Suitable for series connection - IP66