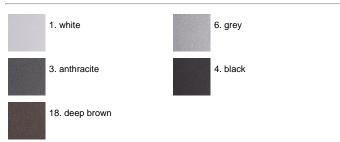

of a corrugated tube (Ø 30-50mm) allows an easier connection to the line. We recommend installation on a concrete basement or surface, directly with bolts or through the dedicated fixing plate (to be ordered separately). Outdoor use requires suitable flexible cables. We recommend the use of a connection system with a protection degree greater than or equal to the protection degree of the luminaire.

### Sandro Power LED / H. 500 mm





### Product Code Details



Light Source



NATURAL WHITE 4000K POWER LEDs 5,5W/100÷240V Total power 8W LED Im 650 ÷ OUTPUT Im 347 CRI >80 Integral electronic power supply





ARES s.r.l - Socio Unico v.le dell'Artigianato n.24 - 20881 Bernareggio - MB (Italy) www.aresill.net - flos.outdoor@flos.com

## IP65 ♥ □ C€

### Available Colors for this Version



Pre-wired with approx

200mm of cable

#### Warnings

#### Bollard



Protection against impact. IK 10 - 20,00 joule

Bollard light

### Light Flux, Placement





Code: 138 Base plate and fixing bolts 180 x 60 x H 170 mm



Code: 237 SPD: (Surge Protection Device) 275Vac Maximum discharge current 10KA (8/20µs) Maximum operating current 5A Suitable for series connection - IP66