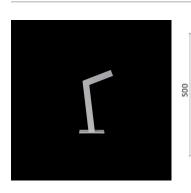

### Sandro

Bollard light Configuration: extruded aluminium structure. Polycarbonate diffuser: satin UVstabilised. Double layer coating for high resistance to corrosion: the aluminium components are painted with a double coat using powders which are compliant with QUALICOAT standards: a first layer of epoxy powder (with excellent chemical and mechanical resistance) and a second finishing layer of polyester powder (resistant to UV rays and atmospheric agents). The entire painting process of the aluminium fitting starts from components which have been sandblasted in advance to make the surface more porous and increase the adherence of the paint. Ares effects alkaline and acid washing to clean the surfaces completely, then rinses with demineralised water to remove any residue particles, subsequently a chemical conversion treatment is done to protect against rusting. Protection rating: IP65 In compliance with EN 60598-1 standards Class of insulation: II Installation: the luminaire is equipped with a piece of cable and a wiring kit with crimp connectors and an adhesive heat-shrink tubing for a watertight electrical connection. The use of a corrugated tube (Ø 30-50mm) allows an easier connection to the line. We recommend installation on a concrete basement or surface, directly with bolts or through the dedicated fixing plate (to be ordered separately). Outdoor use requires suitable flexible cables. We recommend the use of a connection system with a protection degree greater than or equal to the protection degree of the luminaire.

### Sandro Power LED / H. 500 mm

#### Bollard

Protection against impact. IK 10 - 20,00 joule

Bollard light