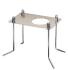

### Light Flux, Placement

Code: 138 Base plate and fixing bolts 180 x 60 x H 170 mm

Code: 237 SPD: (Surge Protection Device) 275Vac Maximum discharge current 10KA (8/20µs) Maximum operating current 5A Suitable for series connection - IP66