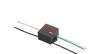

### Light Flux, Placement

Code: 138 Base plate and fixing bolts 180 x 60 x H 170 mm

Code: 237 SPD: (Surge Protection Device) 275Vac Maximum discharge current 10KA (8/20µs) Maximum operating current 5A Suitable for series connection - IP66