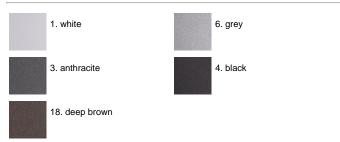

e of a corrugated tube (Ø 30-50mm) allows an easier connection to the line. We recommend installation on a concrete basement or surface, directly with bolts or through the dedicated fixing plate (to be ordered separately). Outdoor use requires suitable flexible cables. We recommend the use of a connection system with a protection degree greater than or equal to the protection degree of the luminaire.

### Sandro Power LED / H. 900 mm





### Product Code Details



Light Source



NATURAL WHITE 4000K POWER LEDs 5,5W/100÷240V Total power 8W LED Im 650 ÷ OUTPUT Im 347 CRI >80 Integral electronic power supply





ARES s.r.l - Socio Unico v.le dell'Artigianato n.24 - 20881 Bernareggio - MB (Italy) www.aresill.net - flos.outdoor@flos.com

## IP65 𝐨 🗆 🤆

### Available Colors for this Version



Pre-wired with approx

200mm of cable

#### Warnings

#### Bollard



Protection against impact. IK 10 - 20,00 joule

Bollard light

### Light Flux, Placement





Code: 138 Base plate and fixing bolts 180 x 60 x H 170 mm



Code: 237 SPD: (Surge Protection Device) 275Vac Maximum discharge current 10KA (8/20µs) Maximum operating current 5A Suitable for series connection - IP66