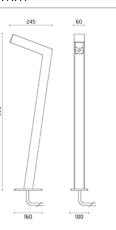

### Sandro Power LED / H. 900 mm

### Light Flux, Placement

Code: 138 Base plate and fixing bolts 180 x 60 x H 170 mm

Code: 237 SPD: (Surge Protection Device) 275Vac Maximum discharge current 10KA (8/20µs) Maximum operating current 5A Suitable for series connection - IP66