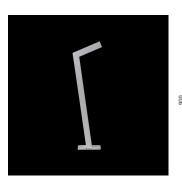

### Sandro

Bollard light Configuration: extruded aluminium structure. Polycarbonate diffuser: satin UVstabilised. Double layer coating for high resistance to corrosion: the aluminium components are painted with a double coat using powders which are compliant with QUALICOAT standards: a first layer of epoxy powder (with excellent chemical and mechanical resistance) and a second finishing layer of polyester powder (resistant to UV rays and atmospheric agents). The entire painting process of the aluminium fitting starts from components which have been sandblasted in advance to make the surface more porous and increase the adherence of the paint. Ares effects alkaline and acid washing to clean the surfaces completely, then rinses with demineralised water to remove any residue particles, subsequently a chemical conversion treatment is done to protect against rusting. Protection rating: IP65 In compliance with EN 60598-1 standards Class of insulation: It Installation: the luminaire is equipped with a piece of cable and a wiring kit with crimp connectors and an adhesive heat-shrink tubing for a waterlight electrical connection. The use of a corrugated tube (Ø 30-50mm) allows an easier connection to the line. We recommend installation on a concrete basement or surface, directly with bolts or through the dedicated fixing plate (to be ordered separately). Outdoor use requires suitable flexible cables. We recommend the use of a connection system with a protection degree greater than or equal to the protection degree of the luminaire.

#### Bollard

Protection against impact. IK 10 - 20,00 joule

Bollard light