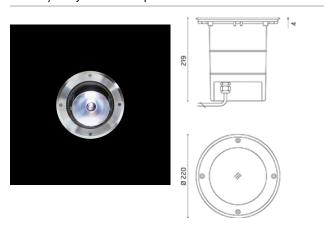

### Petra

Round luminaire for installation in-ground - recessed. Configuration: die-cast aluminium structure, EN AB- 47100 alloy (low copper content) and AISI 316L stainless steel frame. Glass diffuser: Tempered transparent or sandblasted glass. Double layer coating for high resistance to corrosion: the aluminium components are painted with a double coat using powders which are compliaint with QUALICOAT standards: a first layer of epoxy powder (with excellent chemical and mechanical resistance) and a second finishing layer of polyester powder (resistant to UV rays and atmospheric agents). The entire painting process of the aluminium fitting starts from components which have been sandblasted in advance to make the surface more porous and increase the adherence of the paint. Ares effects alkaline and acid washing to clean the surfaces completely, then rinses with demineralised water to remove any residue particles, subsequently a chemical conversion treatment is done to protect against rusting. Protection rating: IP67 In compliance with EN 60598-1 standards Class of insulation: I Installation: the luminaire is equipped with a piece of cable with a 2-way connector for 3-conductor cables (H2O STOP) for an easy-to-make connection. Outdoor use requires suitable flexile cables. Installation requires a dedicated box to be ordered separately. It is important to provide a >400mm gravel layer or a drain system (for concrete surfaces) to ensure good drainage and to avoid water stagnation. We recommend the use of a connection system with a protection degree greater than or equal to the protection degree of the luminaire.

### **Product Code Details**

077115

Light Source

HIT-CE 70W G12 T 105°C

#### **Ground Recessed**

Recessed ground fitting

Do not install in hollow areas

Drive over.

Installation requires a 40 cm water drainage layer (gravel)

Check that difuser's temperature 'T max °C' (tested at 25°C) complies with your local regulation.

### Light Flux, Placement

Code: 26 Box for installation Ø 210 H 270 mm

Code: 215 3/4 way terminal block 3 poles IP68 (Ø 5,5÷12 mm cable)