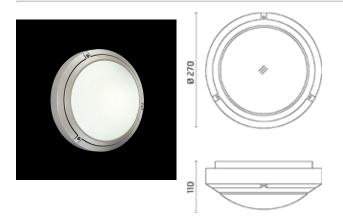

# Pat

Luminaire for installation on wall or on ceiling - surface mounted. Configuration: die-cast aluminium structure, EN AB-47100 alloy (low copper content). Polycarbonate diffuser: opal, self-extinguishing. Double layer coating for high resistance to corrosion: the aluminium components are painted with a double coat using powders that are compliant with QUALICOAT standards: a first layer of epoxy powder (with excellent chemical and mechanical resistance) and a second finishing layer of polyester powder (resistant to UV rays and atmospheric agents). The entire painting process of the aluminium fitting starts from components that have been sandblasted in advance to make the surface more porous and increase the adherence of the paint. Ares effects alkaline and acid washing to clean the surfaces completely, then rinses with demineralised water to remove any residue particles, subsequently a chemical conversion treatment is done to protect against rusting. Protection rating: IP65. In compliance with EN 60598-1 standards. Class of insultation: I. Installation: Mini Pat: wiring through one rubber cable gland (5mm<Ø<9mm cables): Pat - Maxi Pat: wiring through a rubber cable holder (5mm<Ø<10mm cables). Outdoor use requires suitable flexible cables assuring the watertightness of the cable gland / cable holder.

#### Wall/Ceiling

Ceiling fitting

Wall fitting

The fitting is equipped with 1 cable input

Protection against impact. IK 09 - 10,00 joule

Glow wire test: 850°C