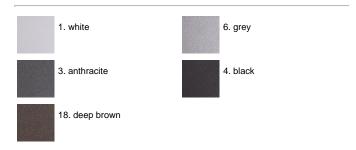

clean the surfaces completely, then rinses with demineralised water to remove any residue particles, subsequently a chemical conversion treatment is done to protect against rusting. Protection rating: IP65. In compliance with EN 60598-1 standards. Class of insultation: I. Installation: Mini Pat: wiring through one rubber cable gland (5mm<Ø<9mm cables): Pat - Maxi Pat: wiring through a rubber cable holder (5mm<Ø<10mm cables). Outdoor use requires suitable flexible cables assuring the watertightness of the cable gland / cable holder.

## Pat / Emergency (Autonomy: 1h 30 min) -The emergency unit and the power supply unit have a common neutral



### **Product Code Details**

455923

Light Source



TC-DEL 18W G24q-2 Electronic ballast



# IP65 ♥ ⊕ C€

### Available Colors for this Version



#### Warnings

#### Wall/Ceiling



Ceiling fitting



Wall fitting



The fitting is equipped with 1 cable input



Protection against impact. IK 09 - 10,00 joule



Glow wire test: 850°C

## Light Flux, Placement







This product has no accessories