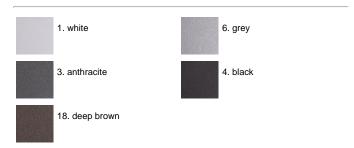

porous and increase the adherence of the paint. Ares effects alkaline and acid washing to clean the surfaces completely, then rinses with demineralised water to remove any residue particles, subsequently a chemical conversion treatment is done to protect against rusting. Protection rating: IP65. In compliance with EN 60598-1 standards. Class of insultation: I. Installation: Mini Pat: wiring through one rubber cable gland (5mm<Ø<9mm cables): Pat - Maxi Pat: wiring through a rubber cable holder (5mm<Ø<10mm cables). Outdoor use requires suitable flexible cables assuring the watertightness of the cable gland / cable holder.

### Pat / Half Louvre



### **Product Code Details**

434110

Light Source



TC-SEL 2x9W 2G7 Electronic ballast



# IP65 ♥ ⊕ C€

### Available Colors for this Version



### Warnings



#### Light Flux, Placement





This product has no accessories