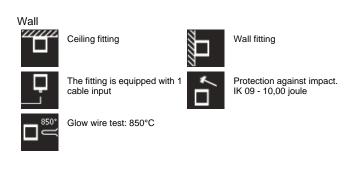

## Pat

Luminaire for installation on wall or on ceiling - surface mounted. Configuration: die-cast aluminium structure, EN AB-47100 alloy (low copper content). Polycarbonate diffuser: opal, self-extinguishing. Double layer coating for high resistance to corrosion: the aluminium components are painted with a double coat using powders that are compliant with QUALICOAT standards: a first layer of epoxy powder (with excellent chemical and mechanical resistance) and a second finishing layer of polyester powder (resistant to UV rays and atmospheric agents). The entire painting process of the aluminium fitting starts from components that have been sandblasted in advance to make the surface more porous and increase the adherence of the paint. Ares effects alkaline and acid washing to clean the surfaces completely, then rinses with demineralised water to remove any residue particles, subsequently a chemical conversion treatment is done to protect against rusting. Protection rating: IP65. In compliance with EN 60598-1 standards. Class of insultation: I. Installation: Mini Pat: wiring through one rubber cable gland (5mm<Ø<9mm cables): Pat - Maxi Pat: wiring through a rubber cable holder (5mm<Ø<10mm cables). Outdoor use requires suitable flexible cables assuring the watertightness of the cable gland / cable holder.

### Warnings