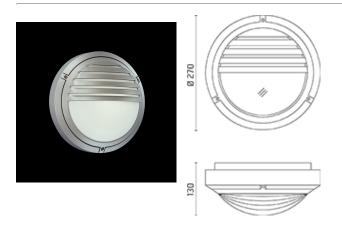

## Pat

Luminaire for installation on wall or on ceiling - surface mounted. Configuration: die-cast aluminium structure, EN AB-47100 alloy (low copper content). Polycarbonate diffuser: opal, self-extinguishing. Double layer coating for high resistance to corrosion: the aluminium components are painted with a double coat using powders that are compliant with QUALICOAT standards: a first layer of epoxy powder (with excellent chemical and mechanical resistance) and a second finishing layer of polyester powder (resistant to UV rays and atmospheric agents). The entire painting process of the aluminium fitting starts from components that have been sandblasted in advance to make the surface more porous and increase the adherence of the paint. Ares effects alkaline and acid washing to clean the surfaces completely, then rinses with demineralised water to remove any residue particles, subsequently a chemical conversion treatment is done to protect against rusting. Protection rating: IP65. In compliance with EN 60598-1 standards. Class of insultation: I. Installation: Mini Pat: wiring through one rubber cable gland (5mm<Ø<9mm cables): Pat - Maxi Pat: wiring through a rubber cable holder (5mm<Ø<10mm cables). Outdoor use requires suitable flexible cables assuring the watertightness of the cable gland / cable holder.

### Pat / Half Louvre

### **Product Code Details**

434110

Light Source

TC-SEL 2x9W 2G7 Electronic ballast