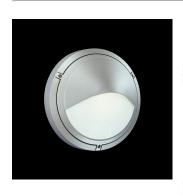

### Pat

Luminaire for installation on wall or on ceiling - surface mounted. Configuration: die-cast aluminium structure, EN AB-47100 alloy (low copper content). Polycarbonate diffuser: opal, self-extinguishing. Double layer coating for high resistance to corrosion: the aluminium components are painted with a double coat using powders that are compliant with QUALICOAT standards: a first layer of epoxy powder (with excellent chemical and mechanical resistance) and a second finishing layer of polyester powder (resistant to UV rays and atmospheric agents). The entire painting process of the aluminium fitting starts from components that have been sandblasted in advance to make the surface more porous and increase the adherence of the paint. Ares effects alkaline and acid washing to clean the surfaces completely, then rinses with demineralised water to remove any residue particles, subsequently a chemical conversion treatment is done to protect against rusting. Protection rating: IP65. In compliance with EN 60598-1 standards. Class of insulation: I. Installation: Mini Pat: wiring through one rubber cable gland (5mm<0<9mm cables); Pat - Maxi Pat: wiring through a rubber cable holder (5mm<0<10mm cables). Outdoor use requires suitable flexible cables assuring the watertightness of the cable gland / cable holder.

#### Pat / Visor