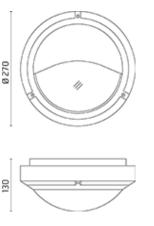

### Pat

Luminaire for installation on wall or on ceiling - surface mounted. Configuration: die-cast aluminium structure, EN AB-47100 alloy (low copper content). Polycarbonate diffuser: opal, self-extinguishing. Double layer coating for high resistance to corrosion: the aluminium components are painted with a double coat using powders that are compliant with QUALICOAT standards: a first layer of epoxy powder (with excellent chemical and mechanical resistance) and a second finishing layer of polyester powder (resistant to UV rays and atmospheric agents). The entire painting process of the aluminium fitting starts from components that have been sandblasted in advance to make the surface more porous and increase the adherence of the paint. Ares effects alkaline and acid washing to clean the surfaces completely, then rinses with demineralised water to remove any residue particles, subsequently a chemical conversion treatment is done to protect against rusting. Protection rating: IP65. In compliance with EN 60598-1 standards. Class of insulation: I. Installation: Mini Pat: wiring through one rubber cable gland (5mm<0<9mm cables); Pat - Maxi Pat: wiring through a rubber cable holder (5mm<0<10mm cables). Outdoor use requires suitable flexible cables assuring the watertightness of the cable gland / cable holder.