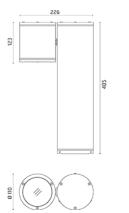

### Light Flux, Placement

Code: 140 Base plate and fixing bolts Ø 90 x H 170 mm

Code: 237 SPD: (Surge Protection Device) 275Vac Maximum discharge current 10KA (8/20µs) Maximum operating current 5A Suitable for series connection - IP66