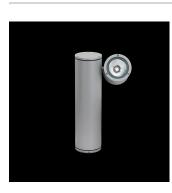

## Pan

Spotlight for installation on wall, ceiling and floor or as a bollard light. Configuration: diecast aluminium frame and cap, EN AB-47100 alloy (low copper content) and extruded aluminium structure/pole. Glass diffuser: transparent, fixed to the aluminium structure through a robotic gluing system. The wiring unit is fixed to the installation surface and is fully adjustable on the vertical axis, while the mitting unit is fixed to the wiring unit and has a +/- 135° rotation on the horizontal axis. Double layer coating for high resistance to corrosion: the aluminium components are painted with a double coat using powders which are compliant with QUALICOAT standards: a first layer of epoxy powder (with excellent chemical and mechanical resistance) and a second finishing layer of polyester powder (resistant to UV rays and atmospheric agents). The entire painting process of the aluminium fitting starts from components which have been sand-blasted in advance to make the surface more porous and increase the adherence of the paint. Ares effects alkaline and acid washing to clean the surfaces completely, then rinses with demineralised water to remove any residue particles, subsequently a cherical conversion treatment is done to protect against rusting. Protection rating: IP65. In compliance with EN60598-1 standards. Class of insulation: I. Installation: wiring through two cable holders (5mm-c@<9mm cable) and a quick connect terminal block. We recommend installation on a concrete basement or surface, directly with bolts or through a dedicated fixing plate (to be ordered separately). Outdoor use requires suitable flexible cables assuring the watertightness of the cable gland.

## Pan on Post CoB LED / Adjustable - Medium Beam 40°