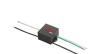

### Light Flux, Placement

Code: 140 Base plate and fixing bolts Ø 90 x H 170 mm

Code: 237 SPD: (Surge Protection Device) 275Vac Maximum discharge current 10KA (8/20µs) Maximum operating current 5A Suitable for series connection - IP66