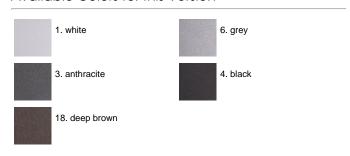

rts from components that have been sandblasted in advance to make the surface more porous and increase the adherence of the paint. Ares effects alkaline and acid washing to clean the surfaces completely, then rinses with demineralised water to remove any residue particles, subsequently a chemical conversion treatment is done to protect against rusting. Protection rating: IP65. In compliance with EN 60598-1 standards. Class of insulation: I. Installation: wiring through M16 plastic cable gland (4,5mm-Ø<10mm cables). Outdoor use requires suitable flexible cables assuring the watertightness of the cable gland.

## Memi / Sandblasted Glass



#### **Product Code Details**

496000

Light Source



TC-DEL 2x18W G24 q-2 Electronic ballast



# IP65 ♥ ⊕ C€

#### Available Colors for this Version



#### Warnings

#### Wall



Wall fitting



The fitting is equipped with 1 cable input



Protection against impact. IK 07 - 02,00 joule

#### **Bollard**



The fitting is equipped with 1 cable input



Protection against impact. IK 07 - 02,00 joule

## Light Flux, Placement





This product has no accessories