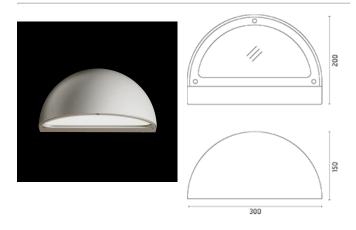

## Memi

Luminaire for installation on wall - surface mounted. Configuration: die-cast aluminium structure, EN AB-47100 alloy (low copper content). Glass diffuser: sandblasted. Double layer coating for high resistance to corrosion: the aluminium components are painted with a double coat using powders that are compliant with QUALICOAT standards: a first layer of epoxy powder (with excellent chemical and mechanical resistance) and a second finishing layer of polyester powder (resistant to UV rays and atmospheric agents). The entire painting process of the aluminium fitting starts from components that have been sandblasted in advance to make the surface more porous and increase the adherence of the paint. Ares effects alkaline and acid washing to clean the surfaces completely, then rinses with demineralised water to remove any residue particles, subsequently a chemical conversion treatment is done to protect against rusting. Protection rating: IP65. In compliance with EN 60598-1 standards. Class of insulation: I. Installation: wiring through M16 plastic cable gland (4,5mm-Ø<10mm cables). Outdoor use requires suitable flexible cables assuring the watertightness of the cable gland.

## Memi / Sandblasted Glass

#### Wall

Wall fitting

The fitting is equipped with 1 cable input

Protection against impact. IK 07 - 02,00 joule