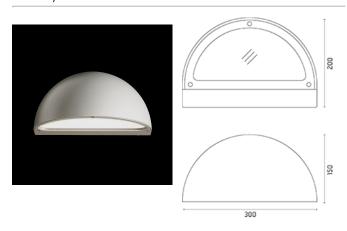

# Memi

Luminaire for installation on wall - surface mounted. Configuration: die-cast aluminium structure, EN AB-47100 alloy (low copper content). Glass diffuser: sandblasted. Double layer coating for high resistance to corrosion: the aluminium components are painted with a double coat using powders that are compliant with QUALICOAT standards: a first layer of epoxy powder (with excellent chemical and mechanical resistance) and a second finishing layer of polyester powder (resistant to UV rays and atmospheric agents). The entire painting process of the aluminium fitting starts from components that have been sandblasted in advance to make the surface more porous and increase the adherence of the paint. Ares effects alkaline and acid washing to clean the surfaces completely, then rinses with demineralised water to remove any residue particles, subsequently a chemical conversion treatment is done to protect against rusting. Protection rating: IP65. In compliance with EN 60598-1 standards. Class of insulation: I. Installation: wiring through M16 plastic cable gland (4,5mm-Ø<10mm cables). Outdoor use requires suitable flexible cables assuring the watertightness of the cable gland.

# Memi / Sandblasted Glass

#### Wall

Wall fitting

The fitting is equipped with 1 cable input

Protection against impact. IK 07 - 02,00 joule