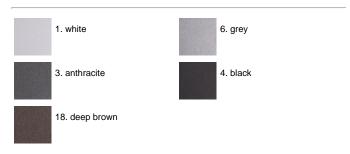

ing starts from components that have been sandblasted in advance to make the surface more porous and increase the adherence of the paint. Ares effects alkaline and acid washing to clean the surfaces completely, then rinses with demineralised water to remove any residue particles, subsequently a chemical conversion treatment is done to protect against rusting. Protection rating: IP65. In compliance with EN 60598-1 standards. Class of insulation: I. Installation: wiring through M16 plastic cable gland (4,5mm-Ø<10mm cables). Outdoor use requires suitable flexible cables assuring the watertightness of the cable gland.

# Memi / Sandblasted Glass



#### **Product Code Details**

492900

Light Source



HIT-DE 70W Rx7s Electronic ballast



# IP65 ♥ ⊕ C€

### Available Colors for this Version



### Warnings

#### Wall



Wall fitting



The fitting is equipped with 1 cable input



Protection against impact. IK 07 - 02,00 joule

#### **Bollard**



The fitting is equipped with 1 cable input



Protection against impact. IK 07 - 02,00 joule

## Light Flux, Placement





This product has no accessories