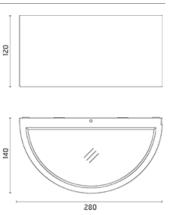

## Melrie

Luminaire for installation on wall - surface mounted. Configuration: polycarbonate structure and die-cast aluminium cover and base (MaxiMelrie only), EN AB-47100 alloy (low copper content) Double layer coating for high resistance to corrosion: the aluminium components are painted with a double coat using powders that are compliant with QUALICOAT standards: a first layer of epoxy powder (with excellent chemical and mechanical resistance) and a second finishing layer of polyester powder (resistant to UV rays and atmospheric agents). The entire painting process of the aluminium fitting starts from components that have been sandblasted in advance to make the surface more porous and increase the adherence of the paint. Ares effects alkaline and acid washing to clean the surfaces completely, then rinses with demineralised water to remove any residue particles, subsequently a chemical conversion treatment is done to protect against rusting. Protection rating: IP65 In compliance with EN 60598-1 standards Class of insullation: Metrie: II; MaxiMetrie: I Installation: Metrie: wiring through two rubber cable holders (8mm<Ø<10mm cables). Outdoor use requires suitable flexible cables assuring the watertightness of the cable holder.