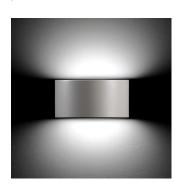

er powder (resistant to UV rays and atmospheric agents). The entire painting process of the aluminium fitting starts from components that have been sandblasted in advance to make the surface more porous and increase the adherence of the paint. Ares effects alkaline and acid washing to clean the surfaces completely, then rinses with demineralised water to remove any residue particles, subsequently a chemical conversion treatment is done to protect against rusting. Protection rating: IP65 In compliance with EN 60598-1 standards Class of insullation: Metrie: II; MaxiMetrie: I Installation: Metrie: wiring through two rubber cable holders (8mm<Ø<10mm cables). Outdoor use requires suitable flexible cables assuring the watertightness of the cable holder.

#### MaxiMelrie / Bidirectional Version







ARES s.r.l - Socio Unico v.le dell'Artigianato n.24 - 20881 Bernareggio - MB (Italy) www.aresill.net - flos.outdoor@flos.com

### IP65 🗑 🕀 🤆

#### Available Colors for this Version



#### Warnings





The fitting is equipped with 2 cable input.



Protection against impact. IK 09 - 10,00 joule

#### Light Flux, Placement

Wall fitting



#### Product Code Details



Light Source



TC-DEL 26W G24q-3 Electronic ballast



This product has no accessories