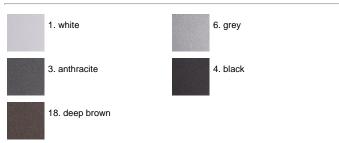

ce more porous and increase the adherence of the paint. Ares effects alkaline and acid washing to clean the surfaces completely, then rinses with demineralised water to remove any residue particles, subsequently a chemical conversion treatment is done to protect against rusting. Protection rating: IP65 In compliance with EN 60598-1 standards Class of insullation: Metrie: II; MaxiMetrie: I Installation: Metrie: wiring through two rubber cable holders (8mm<Ø<10mm cables). Outdoor use requires suitable flexible cables assuring the watertightness of the cable holder.

#### MaxiMelrie / Bidirectional Version







ARES s.r.l - Socio Unico v.le dell'Artigianato n.24 - 20881 Bernareggio - MB (Italy) www.aresill.net - flos.outdoor@flos.com

### IP65 🗑 🕀 🤆

#### Available Colors for this Version



#### Warnings





The fitting is equipped with 2 cable input.



Protection against impact. IK 09 - 10,00 joule

#### Light Flux, Placement

Wall fitting



#### Product Code Details



Light Source



TC-DEL 26W G24q-3 Electronic ballast



This product has no accessories