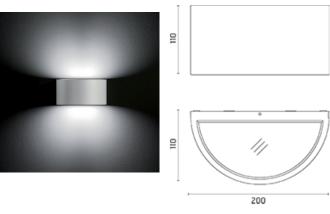

## Melrie

Luminaire for installation on wall - surface mounted. Configuration: polycarbonate structure and die-cast aluminium cover and base (MaxiMelrie only), EN AB-47100 alloy (low copper content) Double layer coating for high resistance to corrosion: the aluminium components are painted with a double coat using powders that are compliant with QUALICOAT standards: a first layer of epoxy powder (with excellent chemical and mechanical resistance) and a second finishing layer of polyester powder (resistant to UV rays and atmospheric agents). The entire painting process of the aluminium fitting starts from components that have been sandblasted in advance to make the surface more porous and increase the adherence of the paint. Ares effects alkaline and acid washing to clean the surfaces completely, then rinses with demineralised water to remove any residue particles, subsequently a chemical conversion treatment is done to protect against rusting. Protection rating: IP65 In compliance with EN 60598-1 standards Class of insulation: Melrie: II; MaxiMelrie: I Installation: Melrie: wiring through two rubber cable holders (5mm<Ø<10mm cables); MaxiMelrie: wiring through two rubber cable holders (8mm<Ø<13mm cables). Outdoor use requires suitable flexible cables assuring the watertightness of the cable holder.

### Melrie Mid-Power LED / Bidirectional

Warnings

Wall fitting

6. grey

4. black

The fitting is equipped with 2 cable input.