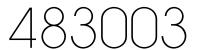

#### **Product Code Details**

# 483003

Light Source

NATURAL WHITE 4000K MID-POWER LEDs 11W/220÷240V Total power 14W LED Im 2x806 ÷ OUTPUT Im 2x510 CRI>80 Integral electronic power supply

Code: 237 SPD: (Surge Protection Device) 275Vac Maximum discharge current 10KA (8/20µs) Maximum operating current 5A Suitable for series connection - IP66