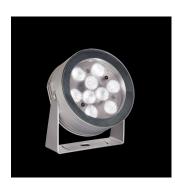

#### MaxiMartina Aqua Power LED / Inox 316L Underwater - Transparent Glass -Adjustable - Medium Beam 30°

ARES s.r.l - Socio Unico v.le dell'Artigianato n.24 - 20881 Bernareggio - MB (Italy) www.aresill.net - flos.outdoor@flos.com