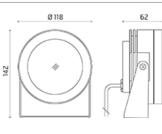

#### MaxiMartina Aqua Power LED / Inox 316L Underwater - Transparent Glass -Adjustable - Medium Beam 30°

ARES s.r.l - Socio Unico v.le dell'Artigianato n.24 - 20881 Bernareggio - MB (Italy) www.aresill.net - flos.outdoor@flos.com

#### Light Flux, Placement