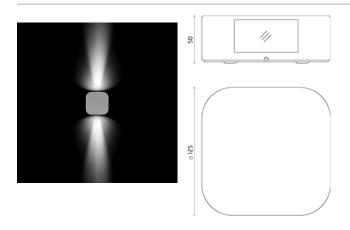

### Marco

Luminaire for installation on wall - surface mounted. Configuration: die-cast aluminium structure, EN AB-47100 alloy (low copper content) and AISI 304 stainless steel fixing plate. Glass diffuser: transparent with silkscreen border, fixed to the aluminium structure through a robotic gluing system. Double layer coating for high resistance to corrosion: the aluminium components are painted with a double coat using powders that are compliant with QUALICOAT standards: a first layer of epoxy powder (with excellent chemical and mechanical resistance) and a second finishing layer of polyester powder (resistant to UV mechanical resistance) and a second finishing layer of polyester powder (resistant to UV rays and atmospheric agents). The entire painting process of the aluminium fitting starts from components that have been sandblasted in advance to make the surface more porous and increase the adherence of the paint. Ares effects alkaline and acid washing to clean the surfaces completely, then rinses with demineralised water to remove any residue particles, subsequently a chemical conversion treatment is done to protect against rusting. Protection rating: IP65. In compliance with EN 60598-1 standards. Class of insulation: II. Installation: wiring through two rubber cable glands (5mm<0-9mm cables). Outdoor use requires suitable flexible cables assuring the watertightness of the cable gland.

### Marco Power LED / Bidirectional - Narrow Beam 10°

### **Product Code Details**

10723144

Light Source

NATURAL WHITE 4000K POWER LEDs 2,2W/100÷240V Total power 4W LED Im 2x130 ÷ OUTPUT Im 2x104 CRI>80

Integral electronic power supply

#### Wall

Wall fitting

The fitting is equipped with 2 cable input.

Protection against impact. IK 02 - 0,20 joule