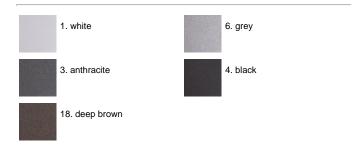

of the paint. Ares effects alkaline and acid washing to clean the surfaces completely, then rinses with demineralised water to remove any residue particles, subsequently a chemical conversion treatment is done to protect against rusting. Protection rating: IP65. In compliance with EN 60598-1 standards. Class of insulation: II. Installation: wiring through two rubber cable glands (5mm<0-9mm cables). Outdoor use requires suitable flexible cables assuring the watertightness of the cable gland.

### Marco Power LED / Bidirectional - Narrow Beam 10°



### **Product Code Details**

10723144

Light Source



NATURAL WHITE 4000K POWER LEDs 2,2W/100÷240V Total power 4W LED Im 2x130 ÷ OUTPUT Im 2x104 CRI>80

Integral electronic power supply



## IP65 ▼ □ C€

### Available Colors for this Version



### Warnings

#### Wall



Wall fitting



The fitting is equipped with 2 cable input.



Protection against impact. IK 02 - 0,20 joule

### Light Flux, Placement







Code: 237 SPD: (Surge Protection Device) 275Vac Maximum discharge current 10KA (8/20µs) Maximum operating current 5A Suitable for series connection - IP66