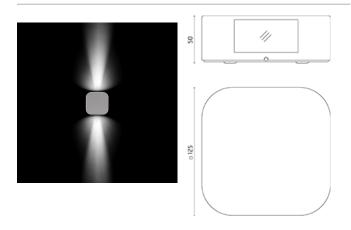

### Marco

Luminaire for installation on wall - surface mounted. Configuration: die-cast aluminium structure, EN AB-47100 alloy (low copper content) and AISI 304 stainless steel fixing plate. Glass diffuser: transparent with silkscreen border, fixed to the aluminium structure through a robotic gluing system. Double layer coating for high resistance to corrosion: the aluminium components are painted with a double coat using powders that are compliant with QUALICOAT standards: a first layer of epoxy powder (with excellent chemical and mechanical resistance) and a second finishing layer of polyester powder (resistant to UV rays and atmospheric agents). The entire painting process of the aluminium fitting starts from components that have been sandblasted in advance to make the surface more porous and increase the adherence of the paint. Ares effects alkaline and acid washing to clean the surfaces completely, then rinses with demineralised water to remove any residue particles, subsequently a chemical conversion treatment is done to protect against rusting. Protection rating: IP65. In compliance with EN 60598-1 standards. Class of insulation: II. Installation: wiring through two rubber cable glands (5mm<0-5mm cables). Outdoor use requires suitable flexible cables assuring the watertightness of the cable gland.

## Marco Power LED / Bidirectional - Narrow Beam 10°