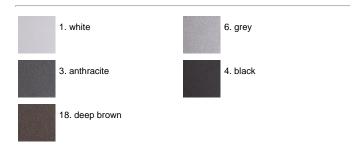

paint. Ares effects alkaline and acid washing to clean the surfaces completely, then rinses with demineralised water to remove any residue particles, subsequently a chemical conversion treatment is done to protect against rusting. Protection rating: IP65. In compliance with EN 60598-1 standards. Class of insulation: II. Installation: wiring through two rubber cable glands (5mm<0-5mm cables). Outdoor use requires suitable flexible cables assuring the watertightness of the cable gland.

## Marco Power LED / Bidirectional - Narrow Beam 10°



### Product Code Details

10711944

Light Source



WARM WHITE 3000K POWER LEDs 2,2W/100 $\div$ 240V Total power 4W LED Im 2x120  $\div$  OUTPUT Im 2x96 CRI>80

Integral electronic power supply



### IP65 ▼ □ C€

#### Available Colors for this Version



### Warnings

#### Wall





The fitting is equipped with 2 cable input.

Protection against impact. IK 02 - 0,20 joule

### Light Flux, Placement







Code: 237 SPD: (Surge Protection Device) 275Vac Maximum discharge current 10KA (8/20µs) Maximum operating current 5A Suitable for series connection - IP66