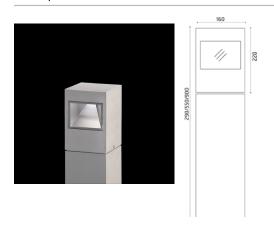

## Leo 160 on post Power LED / Bidirectional - Transparent Glass

#### **Bollard**

The fitting is equipped with 2 cable input.

Protection against impact. IK 05 - 0,70 joule

## 123240137

Light Source

NATURAL WHITE 4000K POWER LED 12,4W/110÷240V Total power 16W LED Im 2x663 ÷ OUTPUT Im 2x240 CRI>80

Integral electronic power supply

Code: 12425
Pole with base
H.70 mm
Combinable with Base plate and fixing bolts, code 131