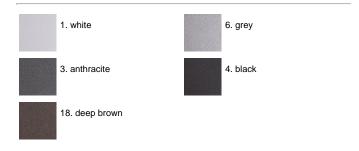

to make the surface more porous and increase the adherence of the paint. Ares effects alkaline and acid washing to clean the surfaces completely, then rinses with demineralised water to remove any residue particles, subsequently a chemical conversion treatment is done to protect against rusting. Protection rating: IP65 in compliance with EN 60598-1 standards Class of insulation: I Installation: wiring through two cable holders (8mm<0-13mm cables). Outdoor use requires suitable flexible cables assuring the watertightness of the cable holder. For watertightness to be assured the use of a multicore cable is mandatory, the use of single unipolar cables is not allowed.

## Leo 160 on post Power LED / Bidirectional - Transparent Glass



### IP65 ♥ ⊕ C€

#### Available Colors for this Version



#### Warnings

#### **Bollard**



The fitting is equipped with 2 cable input.



Protection against impact. IK 05 - 0,70 joule

#### Light Flux, Placement





#### **Product Code Details**

## 123240137

Light Source



NATURAL WHITE 4000K POWER LED 12,4W/110÷240V Total power 16W LED Im 2x663 ÷ OUTPUT Im 2x240 CRI>80

Integral electronic power supply





Code: 12425
Pole with base
H.70 mm
Combinable with Base plate and fixing bolts, code 131



Code: 12455
Pole with base
H.330 mm
Combinable with Base plate and fixing bolts, code 131



Code: 12490 Pole with base H.680 mm Combinable with Base plate and fixing bolts, code 131



Code: 131 Base plate and fixing bolts 152 x 152 x H 160 mm



Code: 237 SPD: (Surge Protection Device) 275Vac Maximum discharge current 10KA (8/20µs) Maximum op