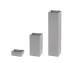

## 123240137

Light Source

NATURAL WHITE 4000K POWER LED 12,4W/110÷240V Total power 16W LED Im 2x663 ÷ OUTPUT Im 2x240 CRI>80

Integral electronic power supply

Code: 12425
Pole with base
H.70 mm
Combinable with Base plate and fixing bolts, code 131

Code: 12455
Pole with base
H.330 mm
Combinable with Base plate and fixing bolts, code 131

Code: 12490 Pole with base H.680 mm Combinable with Base plate and fixing bolts, code 131

Code: 131 Base plate and fixing bolts 152 x 152 x H 160 mm