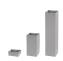

## 123240137

Light Source

NATURAL WHITE 4000K POWER LED 12,4W/110÷240V Total power 16W LED Im 2x663 ÷ OUTPUT Im 2x240 CRI>80

Integral electronic power supply

Code: 12425
Pole with base
H.70 mm
Combinable with Base plate and fixing bolts, code 131

Code: 12455
Pole with base
H.330 mm
Combinable with Base plate and fixing bolts, code 131

Code: 12490 Pole with base H.680 mm Combinable with Base plate and fixing bolts, code 131

Code: 131 Base plate and fixing bolts 152 x 152 x H 160 mm