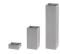

## 123240137

Light Source

NATURAL WHITE 4000K POWER LED 12,4W/110÷240V Total power 16W LED Im 2x663 ÷ OUTPUT Im 2x240 CRI>80

Integral electronic power supply

Code: 12425
Pole with base
H.70 mm
Combinable with Base plate and fixing bolts, code 131

Code: 12455
Pole with base
H.330 mm
Combinable with Base plate and fixing bolts, code 131

Code: 12490 Pole with base H.680 mm Combinable with Base plate and fixing bolts, code 131

Code: 131 Base plate and fixing bolts 152 x 152 x H 160 mm