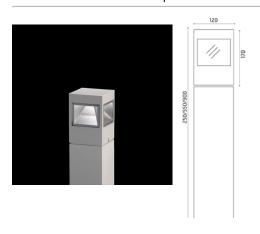

#### Leo 120 on post Power LED / Omnidirectional - Transparent Glass

#### **Bollard**

The fitting is equipped with 2 cable input.

Protection against impact. IK 05 - 0,70 joule

## 123170118

Light Source

NATURAL WHITE 4000K POWER LEDs 17,6W/220÷240V Total power 18,6W LED Im 4x510 ÷ OUTPUT Im 4x185 CRI>80

Integral electronic power supply

Code: 237 SPD: (Surge Protection Device) 275Vac Maximum discharge current 10KA (8/20µs) Maximum operating current 5A Suitable for series connection - IP66