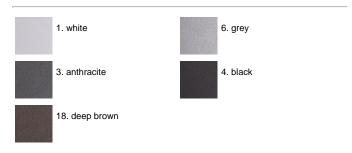

make the surface more porous and increase the adherence of the paint. Ares effects alkaline and acid washing to clean the surfaces completely, then rinses with demineralised water to remove any residue particles, subsequently a chemical conversion treatment is done to protect against rusting. Protection rating: IP65 in compliance with EN 60598-1 standards Class of insulation: I Installation: wiring through two cable holders (8mm<0-13mm cables). Outdoor use requires suitable flexible cables assuring the watertightness of the cable holder. For watertightness to be assured the use of a multicore cable is mandatory, the use of single unipolar cables is not allowed.

#### Leo 120 on post Power LED / Omnidirectional - Transparent Glass



### IP65 ♥ ⊕ CE

#### Available Colors for this Version



#### Warnings

#### **Bollard**



The fitting is equipped with 2 cable input.



Protection against impact. IK 05 - 0,70 joule

#### Light Flux, Placement





#### **Product Code Details**

## 123170118

Light Source



NATURAL WHITE 4000K POWER LEDs 17,6W/220÷240V Total power 18,6W LED Im 4x510 ÷ OUTPUT Im 4x185 CRI>80

Integral electronic power supply





Code: 237 SPD: (Surge Protection Device) 275Vac Maximum discharge current 10KA (8/20µs) Maximum operating current 5A Suitable for series connection - IP66