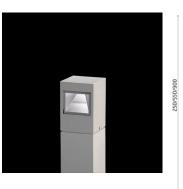

#### Leo120 on post Power LED / Bidirectional -Transparent Glass

Product Code Details

Light Source

NATURAL WHITE 4000K POWER LEDs 8,8W/220÷240V Total power 10,4W LED Im 2x510 ÷ OUTPUT Im 2x185 CRI>80 Integral electronic power supply