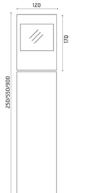

## Leo

Luminaire for installation on wall and on post - surface mounted. Configuration: die-cast aluminium structure, EN AB-47100 alloy (low copper content). Diffuser: lens or transparent or sandblasted glass fixed to the structure through a robotic gluing system. Double layer coating for high resistance to corrosion: the aluminium components are painted with a double coat using powders that are compliant with QUALICOAT standards: a first layer of epoxy powder (with excellent chemical and mechanical resistance) and a second finishing layer of polyester powder (resistant to UV rays and atmospheric agents). The entire painting process of the aluminium fitting starts from components that have been sandblasted in advance to make the surface more porous and increase the adherence of the paint. Ares effects alkaline and acid washing to clean the surfaces completely, then rinses with demineralised water to remove any residue particles, subsequently a chemical conversion treatment is done to protect against rusting. Protection rating: IP65 In compliance with EN 60598-1 standards Class of insulation: I Installation: wiring through two cable holders (8mm<Ø-13mm cables). Outdoor use requires suitable flexible cables assuring the watertightness of the cable holder. For watertightness to be assured the use of a multicore cable is mandatory, the use of single unipolar cables is not allowed.

#### Leo120 on post Power LED / Bidirectional -Transparent Glass

Product Code Details

Light Source

NATURAL WHITE 4000K POWER LEDs 8,8W/220÷240V Total power 10,4W LED Im 2x510 ÷ OUTPUT Im 2x185 CRI>80 Integral electronic power supply