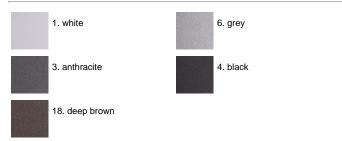

tion rating: IP65 In compliance with EN 60598-1 standards Class of insulation: I Installation: wiring through two cable holders (8mm<Ø-13mm cables). Outdoor use requires suitable flexible cables assuring the watertightness of the cable holder. For watertightness to be assured the use of a multicore cable is mandatory, the use of single unipolar cables is not allowed.

#### Leo120 on post Power LED / Bidirectional -Transparent Glass





Product Code Details



Light Source



NATURAL WHITE 4000K POWER LEDs 8,8W/220÷240V Total power 10,4W LED Im 2x510 ÷ OUTPUT Im 2x185 CRI>80 Integral electronic power supply





ARES s.r.l - Socio Unico v.le dell'Artigianato n.24 - 20881 Bernareggio - MB (Italy) www.aresill.net - flos.outdoor@flos.com

## IP65 𝐨 ⊕ C€

## Available Colors for this Version



### Warnings





The fitting is equipped with 2 cable input.

Protection against impact. IK 05 - 0,70 joule

## Light Flux, Placement







Code: 237 SPD: (Surge Protection Device) 275Vac Maximum discharge current 10KA (8/20µs) Maximum operating current 5A Suitable for series connection - IP66