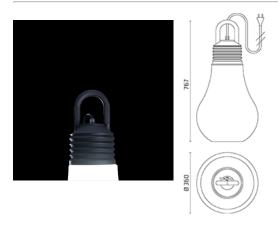

# LamegaDina

Decorative portable floor lamp. Configuration: polyethylene structure with satin white emitting unit and colour closing screw-on cap. Anti-loosening system. Protection rating: IP44 In compliance with EN60598-1 standards Class of Insulation: II Installation: the luminaire is equipped with a 5000mm black neoprene cable and a CEE 7/17 plug (schuko compatible).

#### Decorative

Floor lamp.

The fitting is equipped with 1 cable input with plug. Cable lenght: 5 m