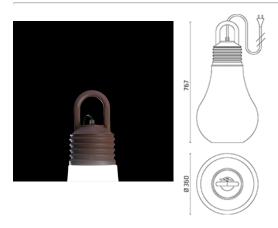

# LamegaDina

Decorative portable floor lamp. Configuration: polyethylene structure with satin white emitting unit and colour closing screw-on cap. Anti-loosening system. Protection rating: IP44 In compliance with EN60598-1 standards Class of Insulation: II Installation: the luminaire is equipped with a 5000mm black neoprene cable and a CEE 7/17 plug (schuko compatible).

#### Decorative

Floor lamp.

The fitting is equipped with 1 cable input with plug. Cable lenght: 5 m

# 500010

Light Source

TC-TSE 30Wmax/230V E27 Ø max bulb 87mm Optional LED bulb Photometric curve not available

This product has no accessories