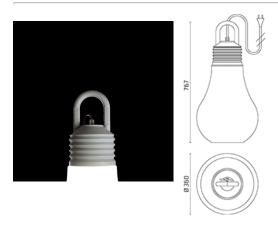

## LamegaDina

Decorative portable floor lamp. Configuration: polyethylene structure with satin white emitting unit and colour closing screw-on cap. Anti-loosening system. Protection rating: IP44 In compliance with EN60598-1 standards Class of Insulation: II Installation: the luminaire is equipped with a 5000mm black neoprene cable and a CEE 7/17 plug (schuko compatible).

#### Decorative

Floor lamp.

The fitting is equipped with 1 cable input with plug. Cable lenght: 5 m

## 500008

Light Source

TC-TSE 30Wmax/230V E27 Ø max bulb 87mm Optional LED bulb Photometric curve not available

This product has no accessories