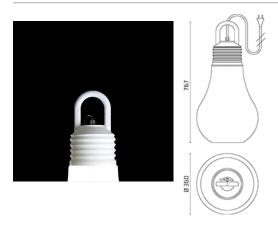

# LamegaDina

Decorative portable floor lamp. Configuration: polyethylene structure with satin white emitting unit and colour closing screw-on cap. Anti-loosening system. Protection rating: IP44 In compliance with EN60598-1 standards Class of Insulation: II Installation: the luminaire is equipped with a 5000mm black neoprene cable and a CEE 7/17 plug (schuko compatible).

### LamegaDina / Snow

#### Decorative

Floor lamp.

The fitting is equipped with 1 cable input with plug. Cable lenght: 5 m