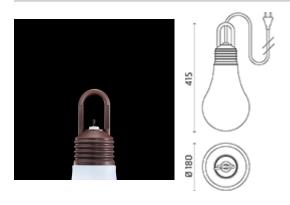

### LaDina

Decorative portable/ suspended lamp. Configuration: polyethylene structure with satin white emitting unit and colour closing screw-on cap. Anti-loosening system. Protection rating: IP44 In compliance with EN60598-1 standards Class of Insulation: II Installation: the luminaire is equipped with a 5000mm black neoprene cable, a CEE 7/17 plug (schuko compatible) and a Velcro strap to coil the cable up or to be wrapped around the handle for a quick fixing as suspended lamp.

#### Decorative

Suspended fitting

The fitting is equipped with 1 cable input with plug. Cable lenght: 5 m