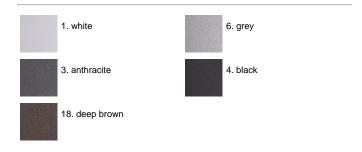

n Rating: IP66 In compliance with EN60598-1 standards Class of insulation: I Installation: Klein is for direct connection to 230V. Klein is equipped with a piece of three-pole cable. Watertightness assured by polyurethane resin coating. Two versions available: for direct screwing on a solid surface or for ground fixation through base plate and bolts (included). For a watertight connection to the line the luminaire is equipped with a wiring kit with crimp connector and shrink tube.

## Klein900 CoB LED / Installation With Fixing Bolts



**Product Code Details** 

538018

Light Source



WARM WHITE 3000K CoB LED 5W/220÷230V Total power 5,7W LED Im 460 ÷ OUTPUT Im 98 CRI >80

Led module set up to work directly connected to the mains



### IP66 ♥ ⊕ C€

### Available Colors for this Version



### Warnings

#### **Bollard**



Bollard light



Pre-wired with approx 100mm of cable.



### Light Flux, Placement







Code: 237 SPD: (Surge Protection Device) 275Vac Maximum discharge current 10KA (8/20µs) Maximum operating current 5A Suitable for series connection - IP66