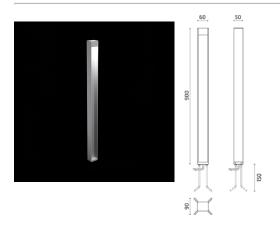

### Klein

Bollard light. Configuration: extruded aluminium structure with milled aluminium base and emitting unit. Double layer coating for high resistance to corrosion: The aluminium components are painted with a double coat using powders which are complaint with QUALICOAT standards: a first layer of epoxy powder (with excellent chemical and mechanical resistance) and a second finishing layer of polyester powder (resistant to UV rays and atmospheric agents). The entire painting process of the aluminium fitting starts from components which have been sand-blasted in advance to make the surface more porous and increase the adherence of the paint. Ares effects alkaline and acid washing to clean the surfaces completely, then rinses with demineralised water to remove any residue particles, subsequently a chemical conversion treatment is done to protect against rusting. Protection Rating: IP66 In compliance with EN60598-1 standards Class of insulation: I Installation: Klein is for direct connection to 230V. Klein is equipped with a piece of three-pole cable. Watertightness assured by polyurethane resin coating. Two versions available: for direct screwing on a solid surface or for ground fixation through base plate and bolts (included). For a watertight connection to the line the luminaire is equipped with a wiring kit with crimp connector and shrink tube.

## Klein900 CoB LED / Installation With Fixing Bolts

**Product Code Details** 

538018

Light Source

WARM WHITE 3000K CoB LED 5W/220÷230V Total power 5,7W LED Im 460 ÷ OUTPUT Im 98 CRI >80

Led module set up to work directly connected to the mains

#### **Bollard**

Bollard light

Pre-wired with approx 100mm of cable.