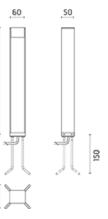

# Klein500 CoB LED / Installation With Fixing Bolts

### Product Code Details

Light Source

NATURAL WHITE 4000K CoB LED 5W/220÷230V Total power 5,7W LED Im 480 ÷ OUTPUT Im 103 CRI >80 Led module set up to work directly connected to the mains

ARES s.r.l - Socio Unico v.le dell'Artigianato n.24 - 20881 Bernareggio - MB (Italy) www.aresill.net - flos.outdoor@flos.com