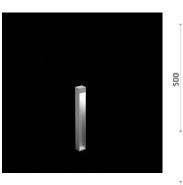

## Klein

Bollard light. Configuration: extruded aluminium structure with milled aluminium base and emitting unit. Double layer coating for high resistance to corrosion: The aluminium components are painted with a double coat using powders which are complaint with QUALICOAT standards: a first layer of epoxy powder (with excellent chemical and mechanical resistance) and a second finishing layer of polyester powder (resistant to UV rays and atmospheric agents). The entire painting process of the aluminium fitting starts from components which have been sand-blasted in advance to make the surface more porous and increase the adherence of the paint. Ares effects alkaline and acid washing to clean the surfaces completely, then rinses with demineralised water to remove any residue particles, subsequently a chemical conversion treatment is done to protect against rusting. Protection Rating: IP66 In compliance with EN60598-1 standards Class of insulation: I Installation: Klein is for direct connection to 230V. Klein is equipped with a piece of threepole cable. Watertightness assured by polyurethane resin coating. Two versions available: for direct screwing on a solid surface or for ground fixation through base plate and bolts (included). For a watertight connection to the line the luminaire is equipped with a wiring kit with crimp connector and shrink tube.

#### Bollard

Protection against impact. IK 07 - 02,00 joule

Bollard light