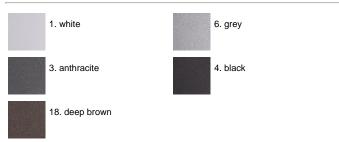

to 230V. Klein is equipped with a piece of threepole cable. Watertightness assured by polyurethane resin coating. Two versions available: for direct screwing on a solid surface or for ground fixation through base plate and bolts (included). For a watertight connection to the line the luminaire is equipped with a wiring kit with crimp connector and shrink tube.

# Klein500 CoB LED / Installation With Fixing Bolts





### Product Code Details



Light Source



NATURAL WHITE 4000K CoB LED 5W/220÷230V Total power 5,7W LED Im 480 ÷ OUTPUT Im 103 CRI >80 Led module set up to work directly connected to the mains





ARES s.r.l - Socio Unico v.le dell'Artigianato n.24 - 20881 Bernareggio - MB (Italy) www.aresill.net - flos.outdoor@flos.com

# IP66 ♥⊕C€

#### Available Colors for this Version



#### Warnings

#### Bollard



Protection against impact. IK 07 - 02,00 joule

Bollard light

#### Light Flux, Placement







Code: 237 SPD: (Surge Protection Device) 275Vac Maximum discharge current 10KA (8/20µs) Maximum operating current 5A Suitable for series connection - IP66