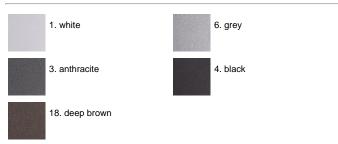

onnection to 230V. Klein is equipped with a piece of threepole cable. Watertightness assured by polyurethane resin coating. Two versions available: for direct screwing on a solid surface or for ground fixation through base plate and bolts (included). For a watertight connection to the line the luminaire is equipped with a wiring kit with crimp connector and shrink tube.

## Klein900 CoB LED / Installation With Base



## Product Code Details



Light Source



NATURAL WHITE 4000K CoB LED 5W/220÷230V Total power 5,7W LED Im 480 ÷ OUTPUT Im 103 CRI >80 Led module set up to work directly connected to the mains





ARES s.r.l - Socio Unico v.le dell'Artigianato n.24 - 20881 Bernareggio - MB (Italy) www.aresill.net - flos.outdoor@flos.com

## IP66 𝖳 ⊕ C€

## Available Colors for this Version



Pre-wired with approx

100mm of cable.

#### Warnings

#### Bollard



Protection against impact. IK 07 - 02,00 joule

Bollard light

## Light Flux, Placement







Code: 216 Base plate and fixing bolts 85 x 85 x H 160 mm



Code: 237 SPD: (Surge Protection Device) 275Vac Maximum discharge current 10KA (8/20µs) Maximum operating current 5A Suitable for series connection - IP66