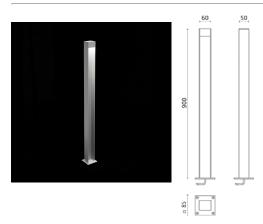

## Klein900 CoB LED / Installation With Base

## Light Flux, Placement

Code: 216 Base plate and fixing bolts 85 x 85 x H 160 mm

Code: 237 SPD: (Surge Protection Device) 275Vac Maximum discharge current 10KA (8/20µs) Maximum operating current 5A Suitable for series connection - IP66