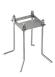

## Klein900 CoB LED / Installation With Base

## Light Flux, Placement

Code: 216 Base plate and fixing bolts 85 x 85 x H 160 mm

Code: 237 SPD: (Surge Protection Device) 275Vac Maximum discharge current 10KA (8/20µs) Maximum operating current 5A Suitable for series connection - IP66