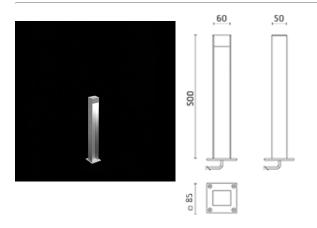

### Klein500 CoB LED / Installation With Base

### Light Flux, Placement

Code: 216 Base plate and fixing bolts 85 x 85 x H 160 mm

Code: 237 SPD: (Surge Protection Device) 275Vac Maximum discharge current 10KA (8/20µs) Maximum operating current 5A Suitable for series connection - IP66