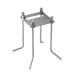

### Light Flux, Placement

Code: 216 Base plate and fixing bolts 85 x 85 x H 160 mm

Code: 237 SPD: (Surge Protection Device) 275Vac Maximum discharge current 10KA (8/20µs) Maximum operating current 5A Suitable for series connection - IP66