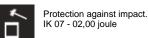

## Klein

Bollard light. Configuration: extruded aluminium structure with milled aluminium base and emitting unit. Double layer coating for high resistance to corrosion: The aluminium components are painted with a double coat using powders which are complaint with QUALICOAT standards: a first layer of epoxy powder (with excellent chemical and mechanical resistance) and a second finishing layer of polyester powder (resistant to UV rays and atmospheric agents). The entire painting process of the aluminium fitting starts from components which have been sand-blasted in advance to make the surface more porous and increase the adherence of the paint. Ares effects alkaline and acid washing to clean the surfaces completely, then rinses with demineralised water to remove any residue particles, subsequently a chemical conversion treatment is done to protect against rusting. Protection Rating: IP66 In compliance with EN60598-1 standards Class of insulation: I Installation: Klein is for direct connection to 230V. Klein is equipped with a piece of three-pole cable. Watertightness assured by polyurethane resin coating. Two versions available: for direct screwing on a solid surface or for ground fixation through base plate and bolts (included). For a watertight connection to the line the luminaire is equipped with a wiring kit with crimp connector and shrink tube.