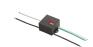

### Light Flux, Placement

Code: 216 Base plate and fixing bolts 85 x 85 x H 160 mm

Code: 237 SPD: (Surge Protection Device) 275Vac Maximum discharge current 10KA (8/20µs) Maximum operating current 5A Suitable for series connection - IP66