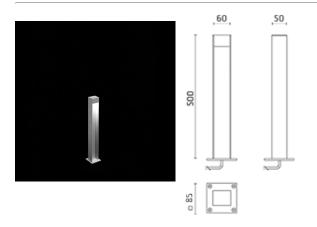

## Klein500 CoB LED / Installation With Base

#### **Bollard**

Bollard light

Pre-wired with approx 100mm of cable.

### Light Flux, Placement

Code: 216 Base plate and fixing bolts 85 x 85 x H 160 mm

Code: 237 SPD: (Surge Protection Device) 275Vac Maximum discharge current 10KA (8/20µs) Maximum operating current 5A Suitable for series connection - IP66