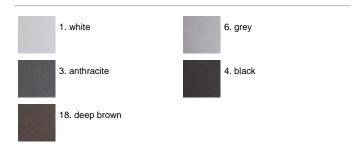

ction Rating: IP66 In compliance with EN60598-1 standards Class of insulation: I Installation: Klein is for direct connection to 230V. Klein is equipped with a piece of three-pole cable. Watertightness assured by polyurethane resin coating. Two versions available: for direct screwing on a solid surface or for ground fixation through base plate and bolts (included). For a watertight connection to the line the luminaire is equipped with a wiring kit with crimp connector and shrink tube.

## Klein500 CoB LED / Installation With Base



### **Product Code Details**

538011

Light Source



NATURAL WHITE 4000K CoB LED 5W/220÷230V Total power 6W LED Im 480 ÷ OUTPUT Im 103 CRI >80

Led module set up to work directly connected to the mains



# IP66 ♥ ⊕ C€

#### Available Colors for this Version



#### Warnings

#### **Bollard**



Bollard light



Pre-wired with approx 100mm of cable.



### Light Flux, Placement







Code: 216 Base plate and fixing bolts 85 x 85 x H 160 mm



Code: 237 SPD: (Surge Protection Device) 275Vac Maximum discharge current 10KA (8/20µs) Maximum operating current 5A Suitable for series connection - IP66